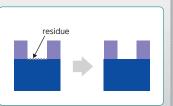

## Let Us Do These Processes For You

Removal of **Plasma Damaged Layers** (Light Etching)

**Smoothing** 

(Improving Roughness, Leveling)

**Etch-back** /Recess

**Residue Removal** 

(De-Scum)

Rounding (Corners and Edges) Detachment