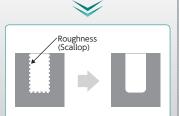

## Let Us Do These Processes For You

Removal of **Plasma Damaged Layers** (Light Etching)

**Smoothing** 

(Improving Roughness, Leveling)

**Etch-back** /Recess

**Residue Removal** 

(De-Scum)

Rounding (Corners and Edges) Detachment